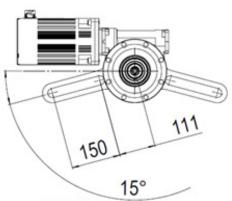

## **DATASHEET**

POWER COUPLING PORTABLE BORING MACHINE

N.24 Posizioni angolari staffe