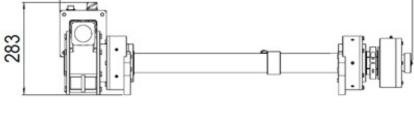

## **TECHNICAL DATA**

| Maximum working stroke:                   | 510 mm        |
|-------------------------------------------|---------------|
| Min working diameter without accessories: | 80 mm         |
| Max working diameter without accessories: | 110 mm        |
| Max working diameter with accessories:    | 600 mm        |
| Diameter of tool holder to be mounted:    | 8 mm          |
| Tool feed speed:                          | 0,08 mm/round |
| Maximum bar rotation speed:               | 150 round/min |