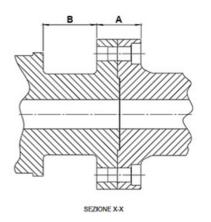

## **DETAIL** OF JOINT DIMENSIONS

| Ø min     | Maximum boring stroke | Min. installation space (at maximum boring stroke) | Centre distance Anchorage |
|-----------|-----------------------|----------------------------------------------------|---------------------------|
| (D1) [mm] | (A) [mm]              | (B) [mm]                                           | (C) [mm]                  |
| 80        | 535                   | 255                                                | 157-521                   |