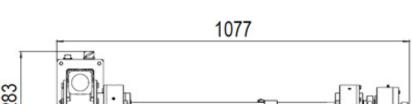

## **TECHNICAL DATA**

| Maximum working stroke:                   | 510 mm        |
|-------------------------------------------|---------------|
| Min working diameter without accessories: | 80 mm         |
| Max working diameter without accessories: | 110 mm        |
| Max working diameter with accessories:    | 600 mm        |
| Diameter of tool holder to be mounted:    | 8 mm          |
| Tool feed speed:                          | 0,08 mm/round |
| Maximum bar rotation speed:               | 150 round/min |