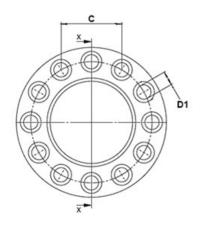

## **DETAIL** OF JOINT DIMENSIONS

| Ø min     | Maximum boring stroke | Min. installation space (at maximum boring stroke) | Centre distance Anchorage |
|-----------|-----------------------|----------------------------------------------------|---------------------------|
| (D1) [mm] | (A) [mm]              | (B) [mm]                                           | (C) [mm]                  |
| 80        | 535                   | 255                                                | 157-521                   |