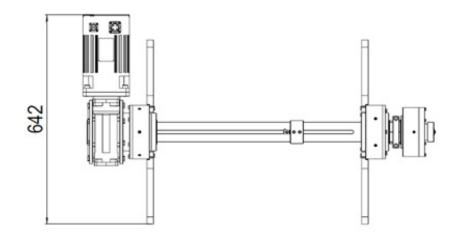

## **DETAIL** OF JOINT DIMENSIONS

| Ø min     | Maximum boring stroke | Min. installation space (at maximum boring stroke) | Centre distance Anchorage |
|-----------|-----------------------|----------------------------------------------------|---------------------------|
| (D1) [mm] | (A) [mm]              | (B) [mm]                                           | (C) [mm]                  |
| 80        | 535                   | 255                                                | 157-521                   |