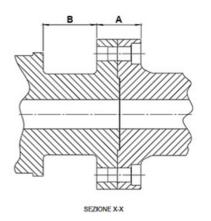

## **Main features:**

- Integrated feed
- Single drive that combines feed and rotation in one solution
- Adjustment of machine supports to existing holes
- Possibility of mounting the gearmotor-side support close to the gearbox in order to have the smallest possible footprint at installation (dimension (B) in the overall dimensions)
- Pivoting supports to ensure precise centring

## **DETAIL** OF JOINT DIMENSIONS

| Ø min     | Maximum boring stroke | Min. installation space (at maximum boring stroke) | Centre distance Anchorage |
|-----------|-----------------------|----------------------------------------------------|---------------------------|
| (D1) [mm] | (A) [mm]              | (B) [mm]                                           | (C) [mm]                  |
| 80        | 510                   | 305                                                | 270-550                   |