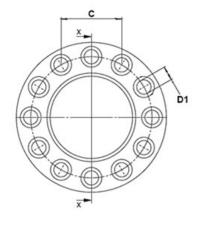

## **DETAIL** OF JOINT DIMENSIONS

| Ø min     | Maximum boring stroke | Min. installation space (at maximum boring stroke) | Centre distance Anchorage |
|-----------|-----------------------|----------------------------------------------------|---------------------------|
| (D1) [mm] | (A) [mm]              | (B) [mm]                                           | (C) [mm]                  |
| 80        | 510                   | 305                                                | 270-550                   |