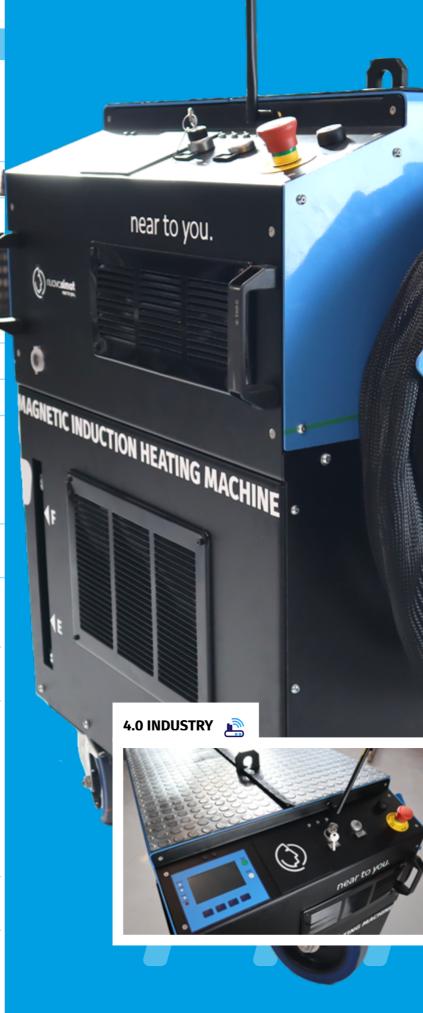

## BASE UNIT HELIOS-35<sup>+</sup>

Complete of supply cable (15m), central power unit (integrated cooling system), power cable (10m), heating head.

You just need to choose your inductors to start heating immediately!

| POWER           |         | 30 KVA                                                                                              |
|-----------------|---------|-----------------------------------------------------------------------------------------------------|
| FREQUENCY RANGE |         | 5 ÷35 KHz                                                                                           |
| SUPPLY          |         | 380-440V AC-3PH-50Hz/60Hz                                                                           |
| ELECTRICAL PLUG |         | 32A 3P+E                                                                                            |
| WEIGHT          |         | 205 Kg                                                                                              |
| DIMENSIONS      |         | 1000 x 830 x H 1000mm                                                                               |
| COOLING SYSTEM  | Ś       | Integrated                                                                                          |
| FEATURES        | ்<br>பு | 4.3" Color graphic display<br>Power regulation<br>Diagnostics (faults detection system)<br>USB Port |
| CERTIFICATIONS  |         | CE Compliance, 2006/42 EC Machinery Directive,<br>2014/30 EU Electromagnetic Compatibility          |